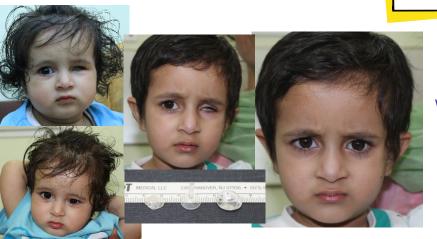

## **Congenital Disorders**

We start the treatment at the age of 6 weeks to prevent socket contraction & facial asymmetry